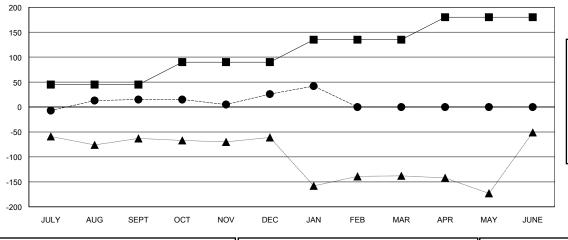

## MONTHLY MEMBERSHIP PROGRESS REPORT

District 404 B1

Results as of: 01/31/2018

GMT: BASSEY EDEM LOCATION NIGERIA GMT CA







## GOALS AND ACTUAL MEMBERS CUMULATIVE





| DROPPED CLUBS: 1 |     |
|------------------|-----|
| DROPPED MEMBERS  |     |
| DECEASED         | 4   |
| CLUB CANCELLED   | 20  |
| OTHER            | 117 |
| TOTAL            | 141 |

| 45 CLUBS OF 68 ADDED 1 OR MORE | GEND  |
|--------------------------------|-------|
| NEW MEMBERS                    | MALE  |
|                                | FEMAL |
|                                | Women |

| CLICK HERE FOR CUMULATIVE |
|---------------------------|
| MEMBERSHIP DATA           |
|                           |

| GENDER DISTR                           | RIBUTION       |  |
|----------------------------------------|----------------|--|
| MALE                                   | 1,055 (66.94%) |  |
| FEMALE                                 | 521 (33.06%)   |  |
| Women Percentag