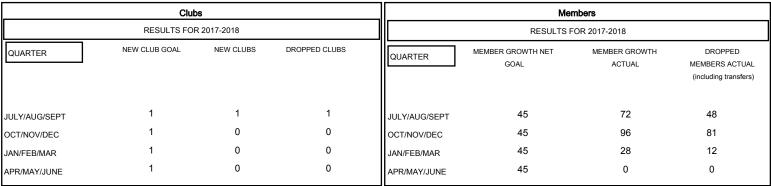

## MONTHLY MEMBERSHIP PROGRESS REPORT

District 404 B1

Results as of: 01/31/2018

GMT: BASSEY EDEM LOCATION NIGERIA GMT CA







## GOALS AND ACTUAL MEMBERS CUMULATIVE





| DROPPED CLUBS: 1 |     |
|------------------|-----|
| DROPPED MEMBERS  |     |
| DECEASED         | 4   |
| CLUB CANCELLED   | 20  |
| OTHER            | 117 |
| TOTAL            | 141 |

| 45 CLUBS OF 68 ADDED 1 OR MORE | GEND  |
|--------------------------------|-------|
| NEW MEMBERS                    | MALE  |
|                                | FEMAL |
|                                | Women |

| CLICK HERE FOR CUMULATIVE |
|---------------------------|
| MEMBERSHIP DATA           |
|                           |

| GENDER DISTR                           | RIBUTION       |  |
|----------------------------------------|----------------|--|
| MALE                                   | 1,055 (66.94%) |  |
| FEMALE